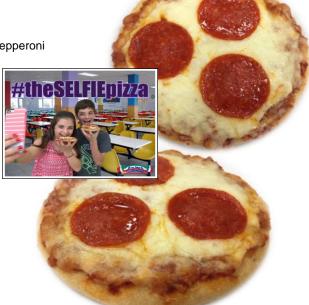

#### Alpha Supreme 5" 51% WG Deep Dish All Beef Pepperoni Pizza "The Selfie Pizza"

**Brand Name:** Alpha Supreme - The Selfie Pizza

Manufacturer: Alpha Foods Co. Code: AS54BW

**Description:** 5" Whole Grain Personal Pan Style Deep Dish All Beef Pepperoni

#### PRODUCT DESCRIPTION:

"The Selfie Pizza", our popular and on-trend, hand-held 5" personal pan style deep dish whole grain All Beef Pepperoni pizza. Personal pan style deep dish pizza crust loaded with 100% Real Mozzarella Cheese, sliced coin size All Beef Pepperoni and signature, Italian inspired pizza sauce. The 100% Real Mozzarella Cheese contributes to ALL of the meat/meat alternate component. Unlike some other brands, The Selfie Pizza does NOT contain alternate protein product as the M/MA.

#### **MENU INNOVATIONS:**

- Pork-free pepperoni pizza for your menus.
- On-trend and on demand. Take a selfie with The Selfie Pizza.
- Serve in elementary and secondary schools
- Social media pizza that students can identify with!